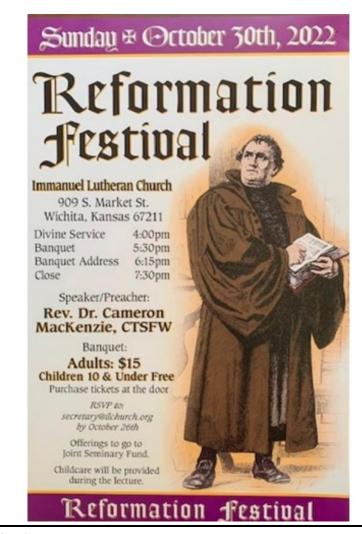

we keep them here. Please keep praying for our success, and for God's continued blessings!

As always, thank you so much for your support! Jim Merrick, Early Childhood Ministry.

**2022 Kansas District Reformation Offering:** It's time for the annual Kansas District Reformation Offering, which supports the Rev. Eugene Schmidt Memorial Mission Fund. The Schmidt Memorial Mission Fund helps fund mission outreach right here in Kansas, including church revitalization, church planting and specialized ministries (campus, rural and small town, urban, deaf, and ethnic). If you'd like to contribute to this special offering, you can donate online through the Kansas District website, Kansas District Offerings. Click the red "Donate" button and select "Reformation Offering" from the dropdown menu on the payment page. You may also send a check with "2022 Reformation Offering" in the memo line to LCMS Kansas District, 1000SW 10th Ave., Topeka, KS 66604-1104. We're grateful for your support as we work together to share the Gospel of Jesus Christ throughout the state!